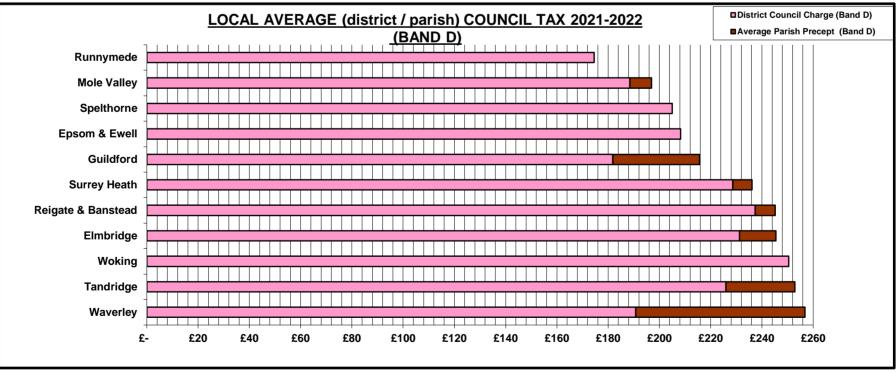

|                    |               |          |        |                  | Average<br>Parish |          | Average     |
|--------------------|---------------|----------|--------|------------------|-------------------|----------|-------------|
|                    | Surrey County |          | Surrey | District Council | Precept           |          | Council Tax |
| SURREY DISTRICT    |               | Council  | Police | Charge (Band D)  | (Band D)          | (Band D) | (Band D     |
| Runnymede          | £             | 1,549.08 | 285.57 | 174.59           | 0.00              | 174.59   | 2,009.24    |
| Mole Valley        | £             | 1,549.08 | 285.57 | 188.46           | 8.51              | 196.97   | 2,031.62    |
| Spelthorne         | £             | 1,549.08 | 285.57 | 205.05           | 0.00              | 205.05   | 2,039.70    |
| Epsom & Ewell      | £             | 1,549.08 | 285.57 | 208.26           | 0.00              | 208.26   | 2,042.91    |
| Guildford          | £             | 1,549.08 | 285.57 | 181.82           | 33.85             | 215.67   | 2,050.32    |
| Surrey Heath       | £             | 1,549.08 | 285.57 | 228.66           | 7.53              | 236.19   | 2,070.84    |
| Reigate & Banstead | £             | 1,549.08 | 285.57 | 237.46           | 7.74              | 245.20   | 2,079.85    |
| Elmbridge          | £             | 1,549.08 | 285.57 | 231.30           | 14.15             | 245.45   | 2,080.10    |
| Woking             | £             | 1,549.08 | 285.57 | 250.46           | 0.00              | 250.46   | 2,085.11    |
| Tandridge          | £             | 1,549.08 | 285.57 | 225.98           | 26.87             | 252.85   | 2,087.50    |
| Waverley           | £             | 1,549.08 | 285.57 | 190.79           | 66.01             | 256.80   | 2,091.45    |