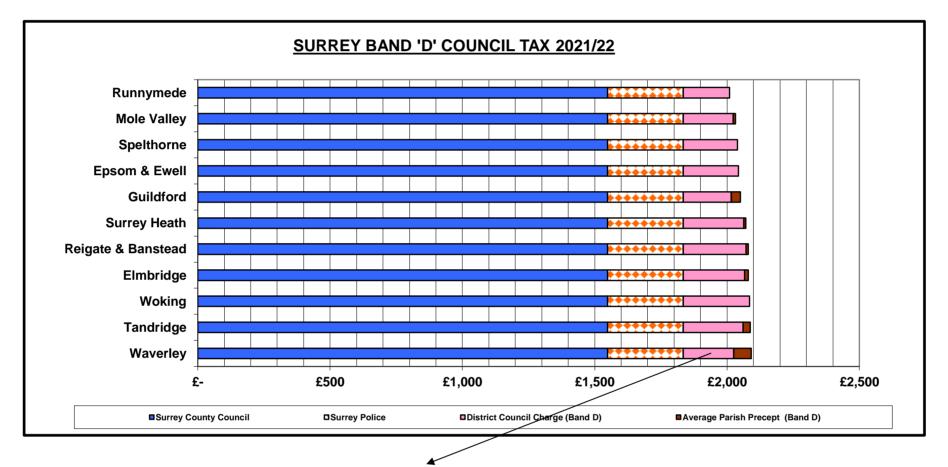

|                    |               |          |        |                  | Average<br>Parish |          | Average     |
|--------------------|---------------|----------|--------|------------------|-------------------|----------|-------------|
|                    | Surrey County |          | Surrey | District Council | Precept           |          | Council Tax |
| SURREY DISTRICT    |               | Council  | Police | Charge (Band D)  | (Band D)          | (Band D) | (Band D     |
| Runnymede          | £             | 1,549.08 | 285.57 | 174.59           | 0.00              | 174.59   | 2,009.24    |
| Mole Valley        | £             | 1,549.08 | 285.57 | 188.46           | 8.51              | 196.97   | 2,031.62    |
| Spelthorne         | £             | 1,549.08 | 285.57 | 205.05           | 0.00              | 205.05   | 2,039.70    |
| Epsom & Ewell      | £             | 1,549.08 | 285.57 | 208.26           | 0.00              | 208.26   | 2,042.91    |
| Guildford          | £             | 1,549.08 | 285.57 | 181.82           | 33.85             | 215.67   | 2,050.32    |
| Surrey Heath       | £             | 1,549.08 | 285.57 | 228.66           | 7.53              | 236.19   | 2,070.84    |
| Reigate & Banstead | £             | 1,549.08 | 285.57 | 237.46           | 7.74              | 245.20   | 2,079.85    |
| Elmbridge          | £             | 1,549.08 | 285.57 | 231.30           | 14.15             | 245.45   | 2,080.10    |
| Woking             | £             | 1,549.08 | 285.57 | 250.46           | 0.00              | 250.46   | 2,085.11    |
| Tandridge          | £             | 1,549.08 | 285.57 | 225.98           | 26.87             | 252.85   | 2,087.50    |
| Waverley           | £             | 1,549.08 | 285.57 | 190.79           | 66.01             | 256.80   | 2,091.45    |